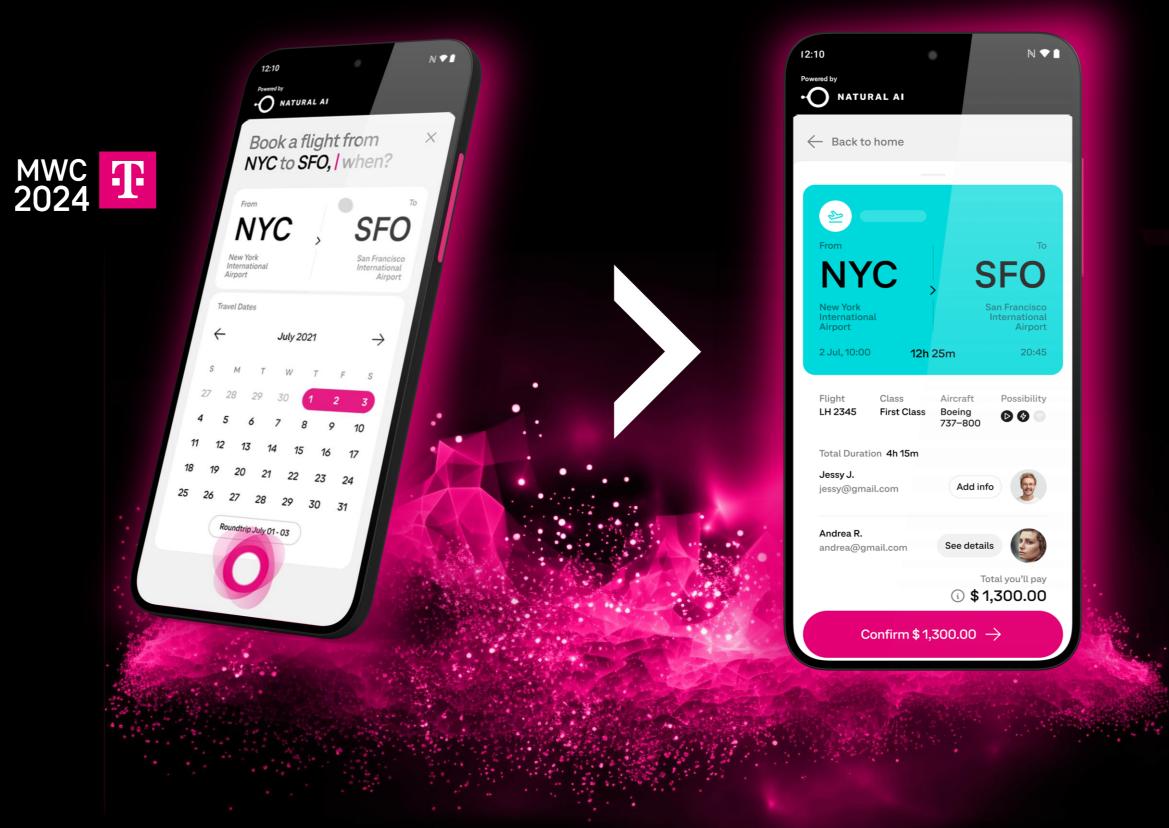

## NEXT LEVEL OF DEVICES

| N ▼ ■                           |  |  |  |
|---------------------------------|--|--|--|
|                                 |  |  |  |
|                                 |  |  |  |
| То                              |  |  |  |
| F Francisco ternational Airport |  |  |  |
| 20:45                           |  |  |  |
| Possibility                     |  |  |  |
|                                 |  |  |  |
|                                 |  |  |  |
| al you'll pay                   |  |  |  |
|                                 |  |  |  |
|                                 |  |  |  |
|                                 |  |  |  |
|                                 |  |  |  |
|                                 |  |  |  |