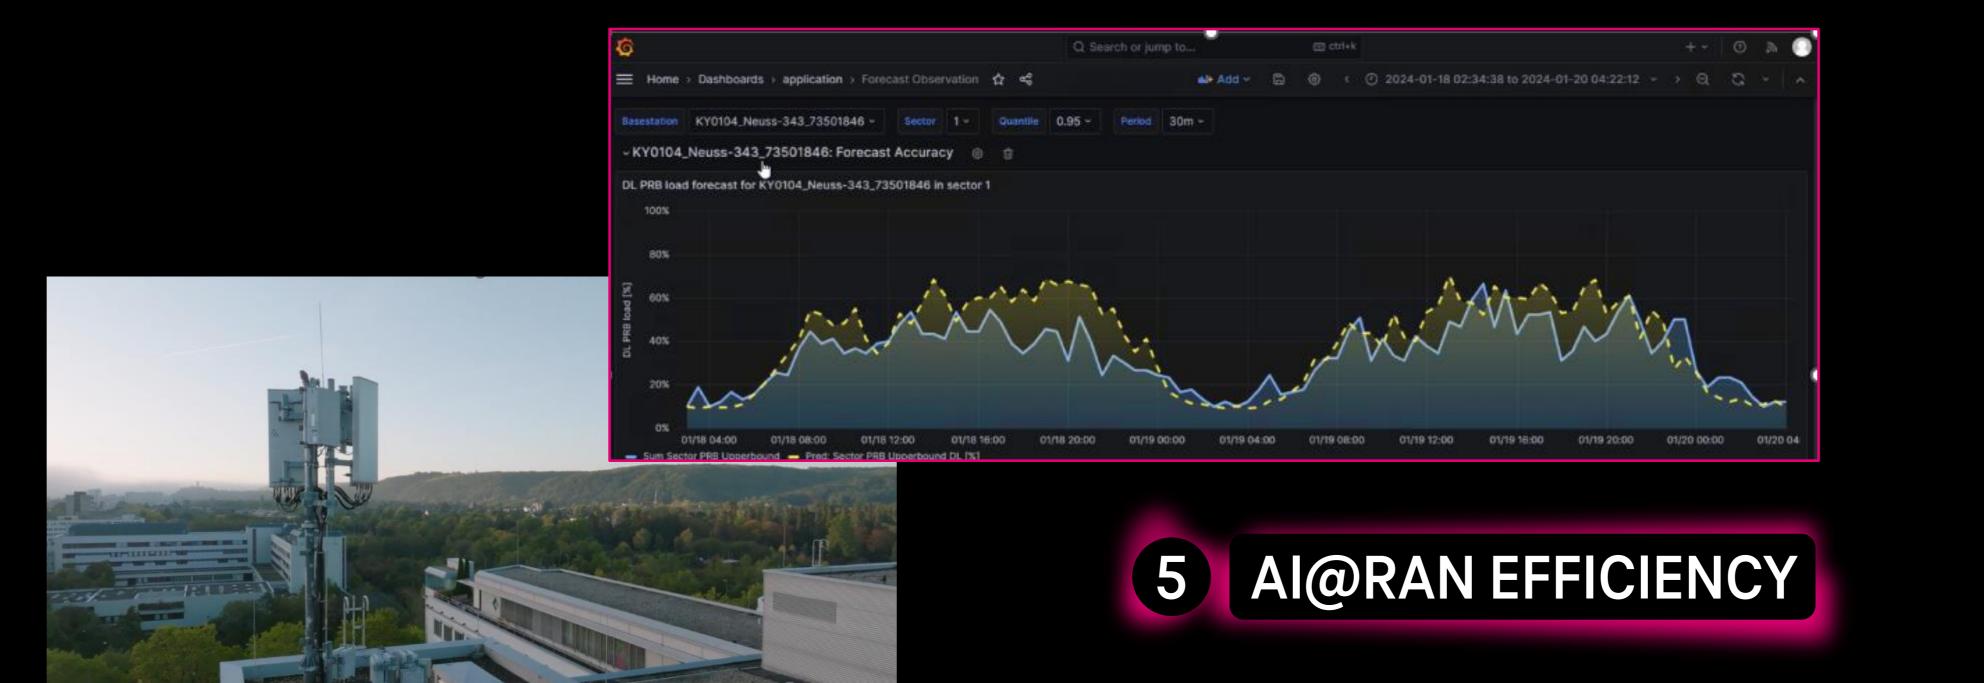

56,832 GPU hours** 



256 GPUs for 22 days = **135,16 GPU hours** 



## BUT ONE THING IS CLEAR: AI HAS COME TO STAY

#### Labour productivity gains through Al



#### Telco industry



### AND WE CAN TACKLE IT ON DIFFERENT LEVELS



ANTHROPIC AWS INVIDIA



SHAPER

Fine-tune existing models for specific sector with proprietary data





Embed models to build products



Scale models for customer solutions

Products B2B

fixed costs CAPEX Differentiator



variable costs OPEX

Commodity



The conversation you designed



1 Al@CUSTOMER SERVICE















AI@CUSTOMER SERVICE

# AI @DEUTSCHE TELEKOM

2 Al@EMPLOYEE SERVICE



Company Info (available for all)



Your Departments' Data



Your Personal Data



World Knowledge



2 Al@EMPLOYEE SERVICE





Your Personal Data



















Code Generation



Documentation Generation



Test Generation



5 Al@RAN EFFICIENCY

# AI @DEUTSCHE TELEKOM













## NEXT LEVEL OF DEVICES



| N ▼ ■                           |  |  |  |
|---------------------------------|--|--|--|
|                                 |  |  |  |
|                                 |  |  |  |
| То                              |  |  |  |
| F Francisco ternational Airport |  |  |  |
| 20:45                           |  |  |  |
| Possibility                     |  |  |  |
|                                 |  |  |  |
|                                 |  |  |  |
| al you'll pay                   |  |  |  |
|                                 |  |  |  |
|                                 |  |  |  |
|                                 |  |  |  |
|